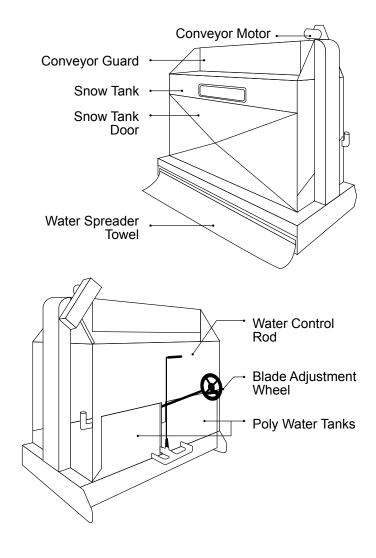

## **STANDARD FEATURES**

Precision Chain Conveyor can Completely Fill Tank

Blade Holder Tapered Upward to "Feather" Away Edge Marks

Conveyor Safety Guards

Easy Blade Adjustment for Leveling and Depth of Cut

High Quality Premium Automotive Paint

One Year Warranty

Operator Accessible Adjustment Controls

Poly Ice Making Water Tank

Rear Access to Blade Facilitates Quick and

Easy Changing

**Sealed Bearings** 