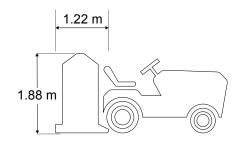

| CAPACITIES              |          |         |         |        |            | _        |
|-------------------------|----------|---------|---------|--------|------------|----------|
| Snow Tank               |          |         |         |        |            |          |
| Volume                  | 1.42 m³  |         |         |        | 50 cu. ft. |          |
| Water                   |          |         |         |        |            |          |
| Ice Making              | 424 L    |         |         |        |            | 112 gal. |
| DIMENSIONS              |          |         |         |        |            |          |
| Overall                 | L        | w       | Н       | L      | w          | Н        |
| Resurfacer Only         | 1.22 m   | 2.02 m  | 1.88 m  | 48 in. | 79.5 in.   | 74 in.   |
| Shaving Blade           | L        | W       | Н       | L      | w          | Н        |
| 195.6 cm l 77 in. Blade | 195.6 cm | 12.7 cm | 1.27 cm | 77 in. | 5 in.      | 0.5 in.  |
| Weight                  |          |         |         |        |            |          |
| Empty                   | 567 kg   |         |         |        |            | 1250 lb  |
| With Water              | 991 kg   |         |         |        |            | 2185 lb  |