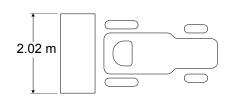

| CAPACITIES              |          |         |         |        |            | _        |
|-------------------------|----------|---------|---------|--------|------------|----------|
| Snow Tank               |          |         |         |        |            |          |
| Volume                  | 1.42 m³  |         |         |        | 50 cu. ft. |          |
| Water                   |          |         |         |        |            |          |
| Ice Making              | 424 L    |         |         |        |            | 112 gal. |
| DIMENSIONS              |          |         |         |        |            |          |
| Overall                 | L        | w       | Н       | L      | w          | Н        |
| Resurfacer Only         | 1.22 m   | 2.02 m  | 1.88 m  | 48 in. | 79.5 in.   | 74 in.   |
| Shaving Blade           | L        | W       | Н       | L      | w          | Н        |
| 195.6 cm l 77 in. Blade | 195.6 cm | 12.7 cm | 1.27 cm | 77 in. | 5 in.      | 0.5 in.  |
| Weight                  |          |         |         |        |            |          |
| Empty                   | 567 kg   |         |         |        |            | 1250 lb  |
| With Water              | 991 kg   |         |         |        |            | 2185 lb  |