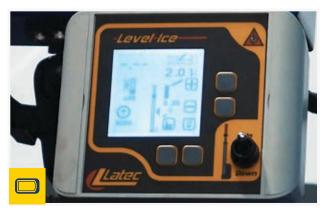

#### **EXCEPTIONAL ACCURACY**

The Level-Ice transmitter provides an accurate reference point to within a half millimeter. Advanced receiver technology enables the system to control the cutting blade, based on the variable ice thickness detected while resurfacing.

#### **AUTOMATIC BLADE ADJUSTMENT**

The operator has one less task as the manual blade adjustment is replaced with the automated blade adjustment motor for a precise cut across the entire ice surface. Level-Ice raises the blade every 1/8 of a second and leaves lower spots untouched, allowing the ice to be built to an even and optimal height.