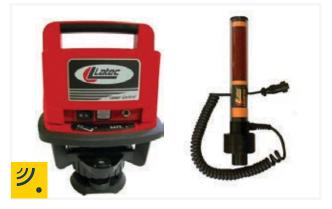

## LASER-FOCUSED PRECISION ICE RESURFACING

Automated precision blade control provides consistently level ice and significant savings of energy, water and time.

**LEVEL-ICE®** 

The beam projected from the transmitter to • the receiver provides data that analyzes ice thickness and adjusts to control the ice level

#### **EXCEPTIONAL ACCURACY**

The Level-Ice transmitter provides an accurate reference point to within a half millimeter. Advanced receiver technology enables the system to control the cutting blade, based on the variable ice thickness detected while resurfacing.