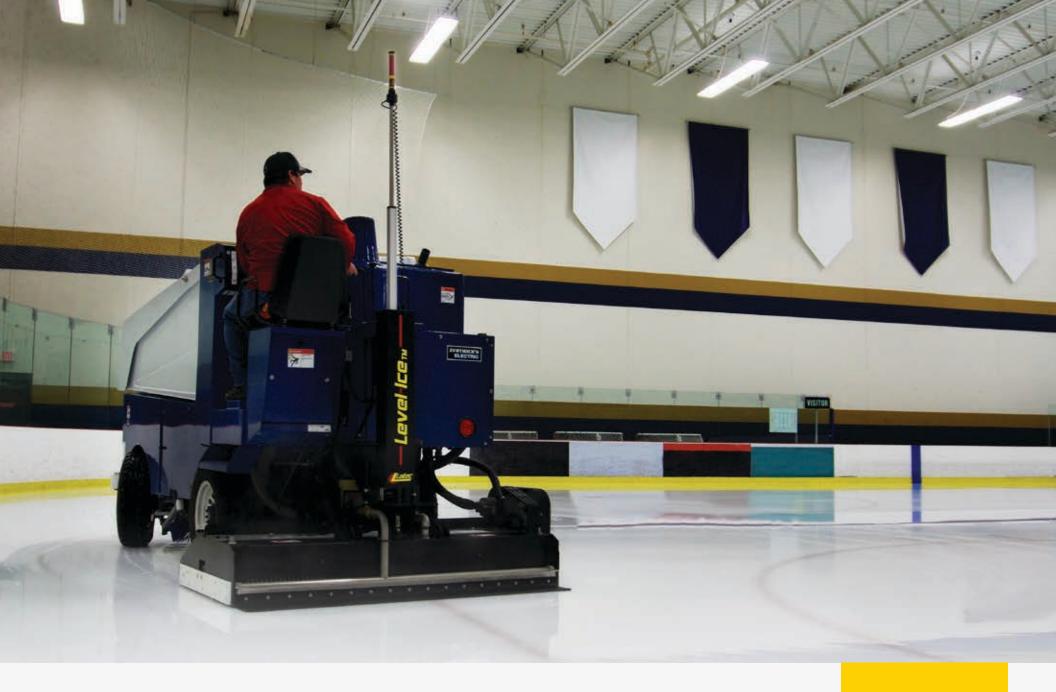

## LASER-FOCUSED PRECISION ICE RESURFACING

Automated precision blade control provides consistently level ice and significant savings of energy, water and time.

**LEVEL-ICE®** 

The beam projected from the transmitter to • the receiver provides data that analyzes ice thickness and adjusts to control the ice level

#### **AUTOMATIC BLADE ADJUSTMENT**

The operator has one less task as the manual blade adjustment is replaced with the automated blade adjustment motor for a precise cut across the entire ice surface. Level-Ice raises the blade every 1/8 of a second and leaves lower spots untouched, allowing the ice to be built to an even and optimal height.

### **EFFICIENCIES DELIVER SAVINGS**

Exceptional improvements in efficiency reduce wear on the ice resurfacer and extend blade life. Significant savings from the dramatic reduction in energy and water consumption combine with less labor and more ice time, positively impacting the bottom line.