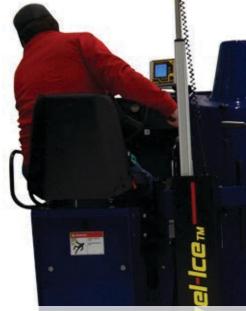

#### **EXCEPTIONAL ACCURACY**

The Level-Ice transmitter provides an accurate reference point to within a half millimeter. Advanced receiver technology enables the system to control the cutting blade, based on the variable ice thickness detected while resurfacing.

#### **AUTOMATIC BLADE ADJUSTMENT**

The operator has one less task as the manual blade adjustment is replaced with the automated blade adjustment motor for a precise cut across the entire ice surface. Level-Ice raises the blade every 1/8 of a second and leaves lower spots untouched, allowing the ice to be built to an even and optimal height.