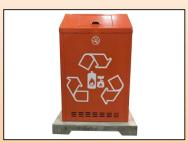

## **Features**

Houses 65 gallon poly cart.

Optional concrete pad with forklift pocket to allow for ease of placement.

Restrictor plate under user door to control material collection.

Custom decaling available.

## **Specifications**

**HCIMV-N** 

Capacity
up to 246 L (65 Gal)

Length

Width

Height

838 mm (33 in)

889 mm (35 in)