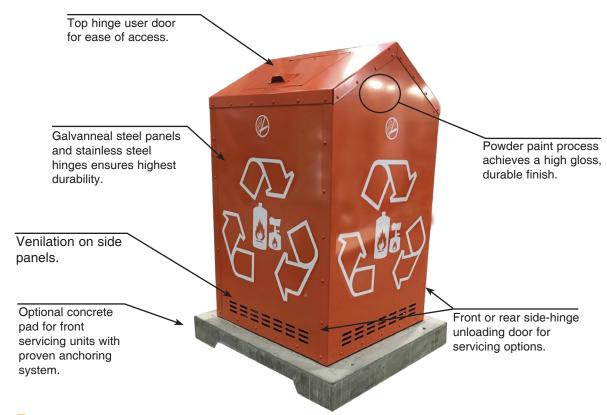

## **Features**

Houses 65 gallon poly cart.

Optional concrete pad with forklift pocket to allow for ease of placement.

Restrictor plate under user door to control material collection.

Custom decaling available.

## **Specifications**

**HCIMV-N** 

Capacity
up to 246 L (65 Gal)

Length

Width

Height

838 mm (33 in)

889 mm (35 in)

1 473 mm (58 in)

**Restrictor Plate** 

**Load Height** 

127 mm (5")

Unload Door

or

Distributor

**Phone:** 888-HAUL-ALL (428-5255) **Fax:** 403.328.9956