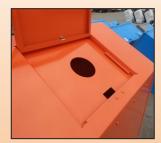

## **Features**

Houses 65 gallon poly cart.

Optional concrete pad with forklift pocket to allow for ease of placement.

Restrictor plate under user door to control material collection.

Custom decaling available.

1 473 mm (58 in)

**Restrictor Plate** 

**Load Height** 

127 mm (5")

Unload Door

or

Distributor

**Phone:** 888-HAUL-ALL (428-5255) **Fax:** 403.328.9956