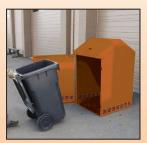

## **Features**

Houses 65 gallon poly cart.

Optional concrete pad with forklift pocket to allow for ease of placement.

Restrictor plate under user door to control material collection.

Custom decaling available.