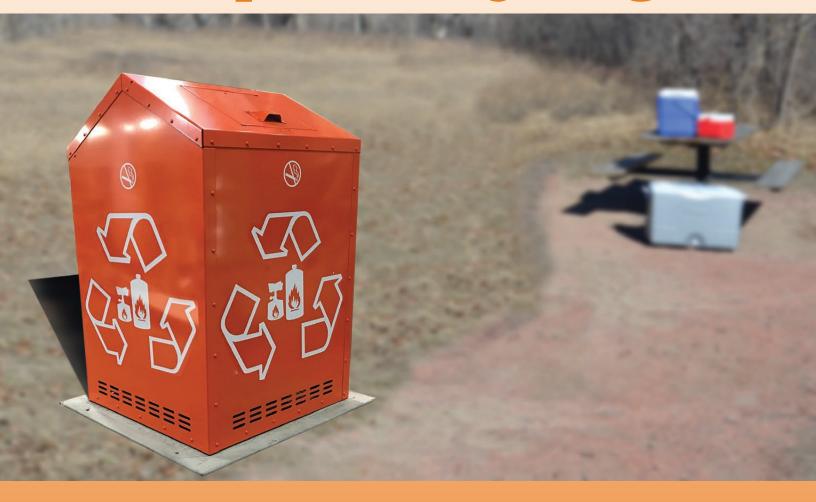

## Propane Recycling Bin

PROPANE CANNISTER COLLECTION.

STORAGE COLLECTION TRANSFER

## **Features**

Houses 65 gallon poly cart.

Optional concrete pad with forklift pocket to allow for ease of placement.

Restrictor plate under user door to control material collection.

Custom decaling available.