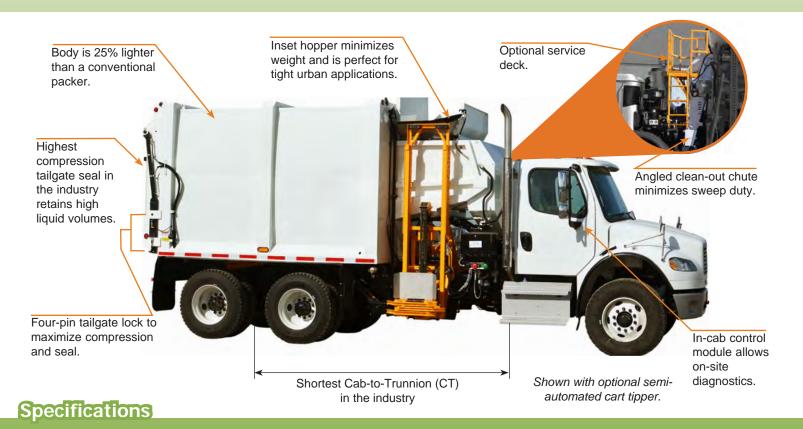

# **Dry Hopper Design**

- True self-cleaning hopper with sloped wedge-wire floor keeps hopper dry.
- Packer generates unbeatable force, maximizes waste and organics loads.
- Optional wash-out system keeps body clean and free of corrosive material.
- Powder paint on high wear parts maximizes service life. Specialized inner body liner also available.

## **Xtender Arm**

- Can be equipped with curb and streetside arms for one pass efficiency.
- Long reach, smooth cycle, and low maintenance.

#### **BODY**

Approx. Body Weight

9 755 lbs (4 425 kg)

**Body Capacity** 

25 cu vd ( 19 cu m

**GVWR Recommended** 

66 760 lbs (30 290 kg)

Cab to Trunnion

148 inches (3 760 mm)