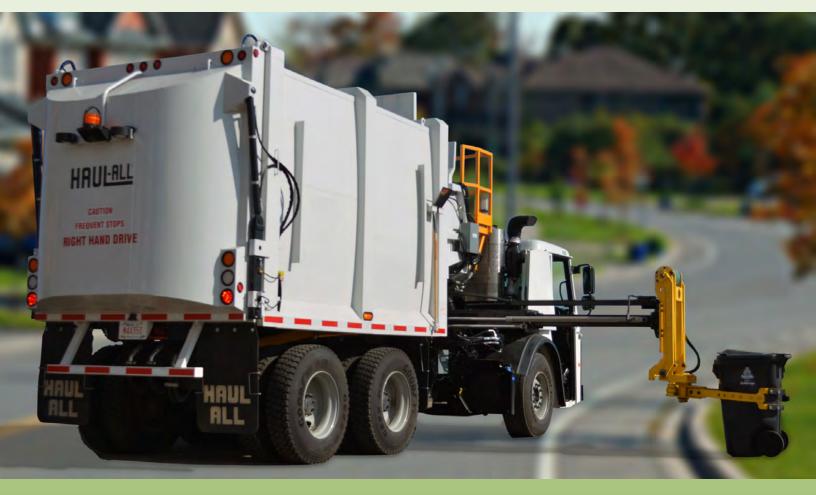

ORGANICS
COLLECTION
WITHOUT THE MESS.

## **Xtender Arm**

- Can be equipped with curb and streetside arms for one pass efficiency.
- Long reach, smooth cycle, and low maintenance.

#### **ARM**

**Arm Reach** 

up to 144 inches (3 655 mm

Gripper Width

80 inches (2 030 mm

**Arm Lifting Capacity** 

up to 800 lbs (360 kg)

**Arm Cycle Time** 