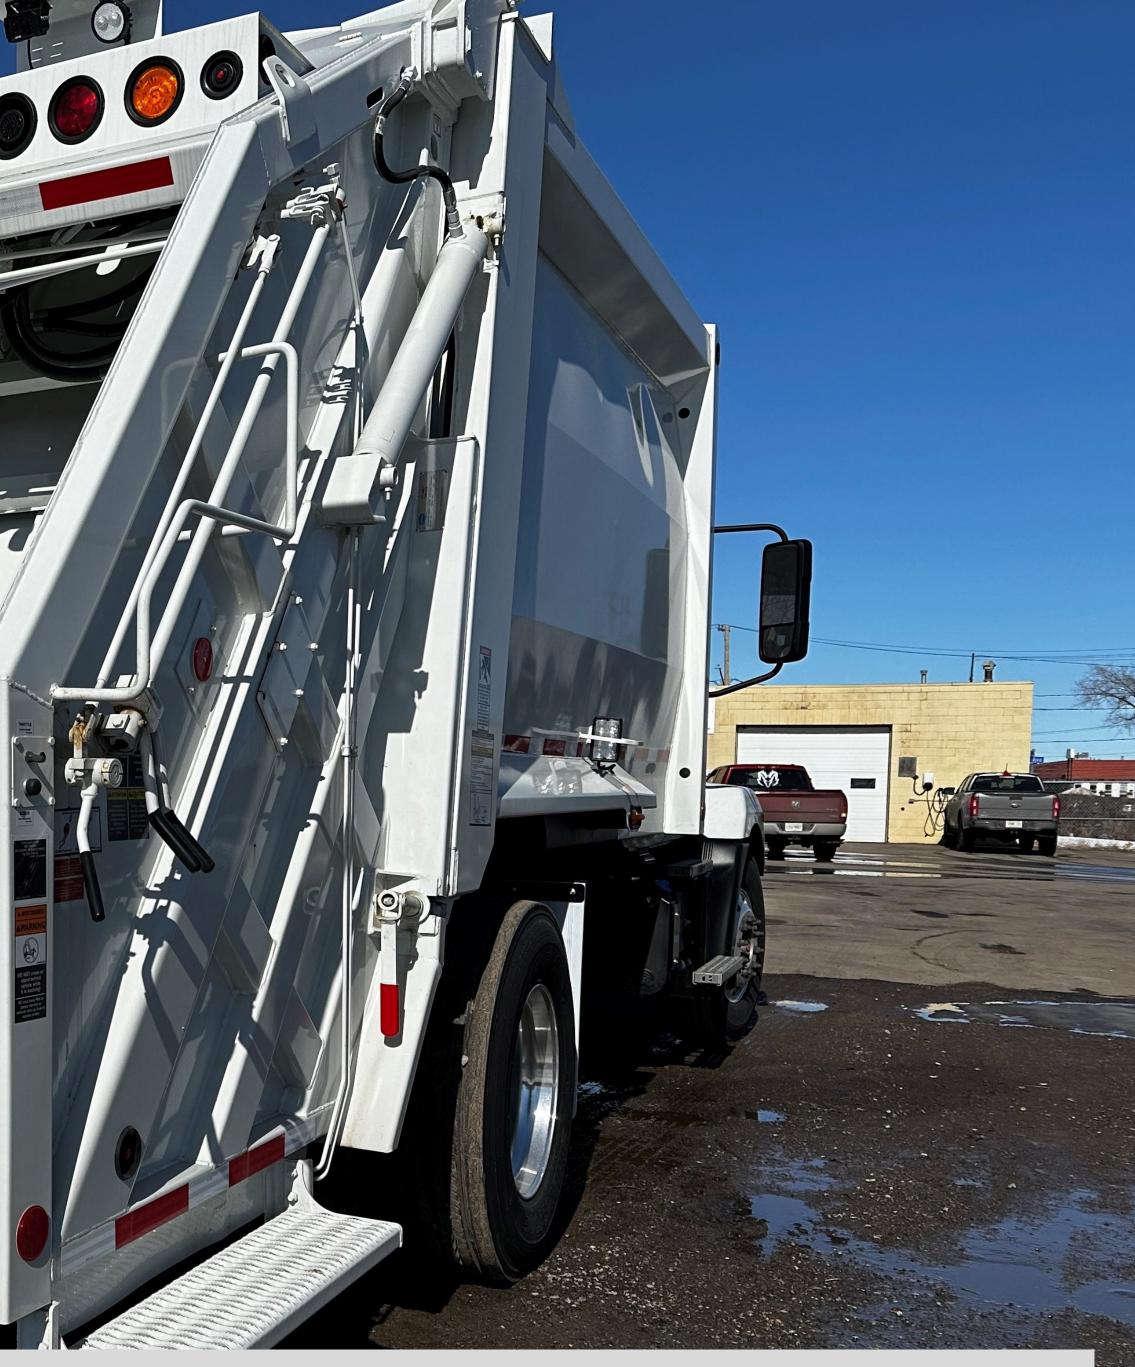

### Heil PT1000 Rear Load Refuse Truck DN-2141 KM

| Year:     | 2024          | ID #:            | ID |
|-----------|---------------|------------------|----|
| Model:    | <b>PT1000</b> | <b>Mileage</b> : | K  |
| Serial #: | 4F1303782     |                  |    |

### **Included Options:**

Chassis: 2024 Mack MD742 Chassis

Body: 18 Cubic Yard Capacity Smooth Side Body Construction Dual Hopper Work Light Kit Body Side Backing Assist Lights Strobe Light Third Eye Single Camera System Back Up Alarm Hydraulic Pressure Gauge Kit in Cab In-Tank Oil Heater Underbody Mounted Hyd. Tank LED Light Package Rear Right Side Buzzer Controls

# Heil PT1000 Rear Load Refuse TruckYear:2024ID #:IDN-2141Model:PT1000Mileage:KMSerial #:4F1301782VerticeVertice