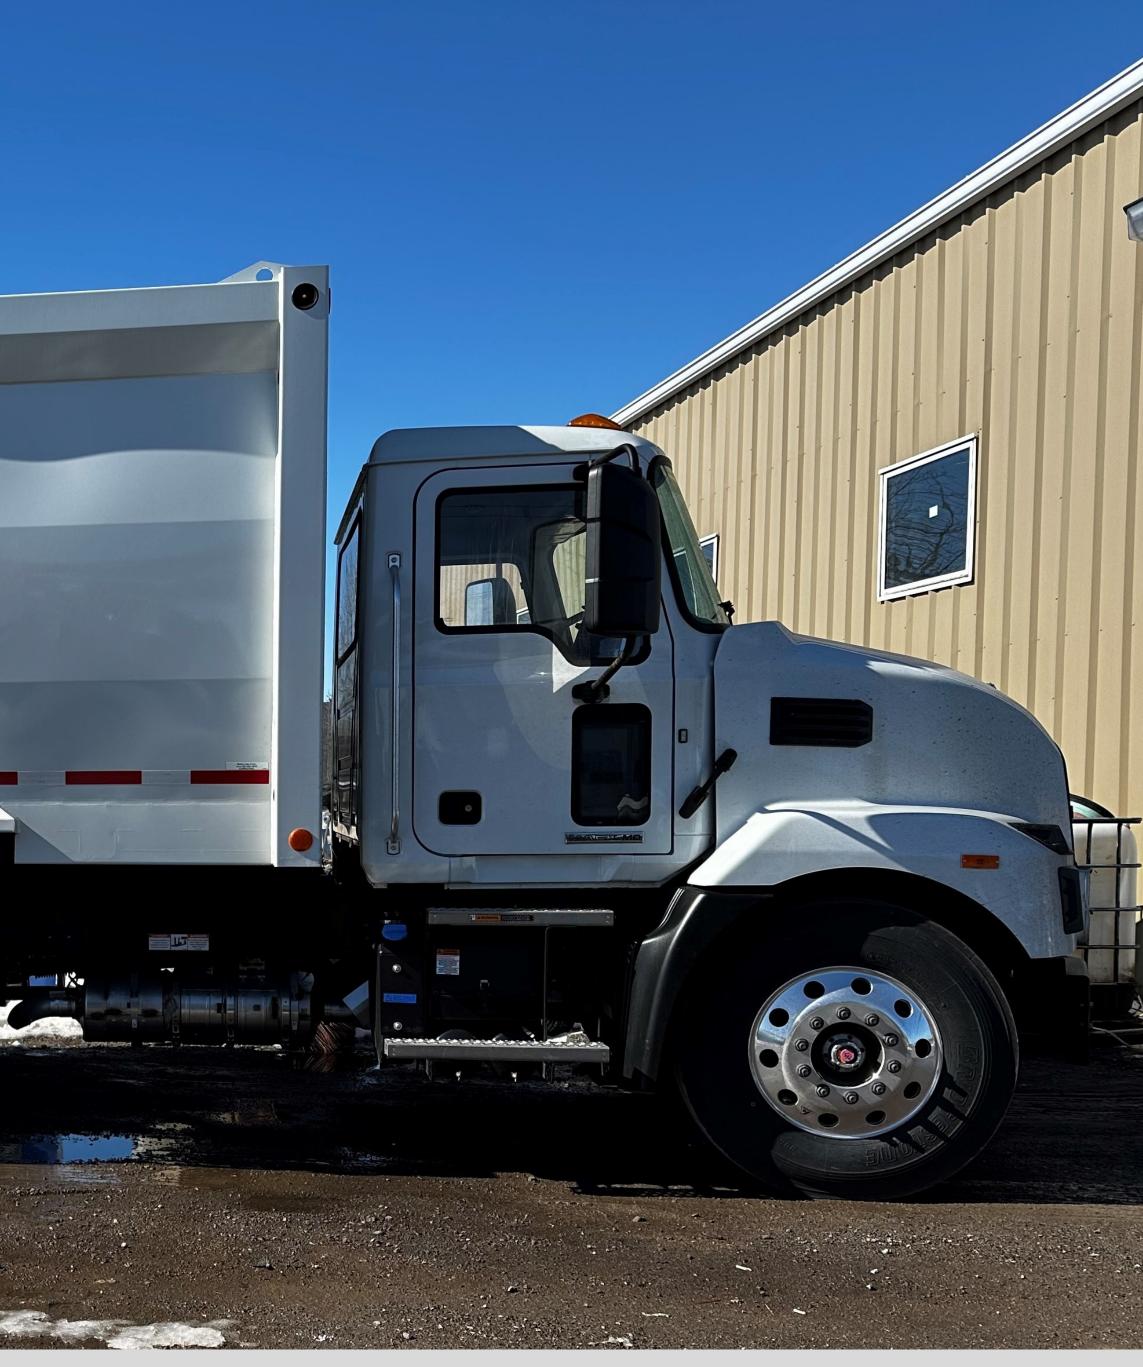

### Heil PT1000 Rear Load Refuse Truck DN-2141 KM

| Year:     | 2024          | ID #:            | ID |
|-----------|---------------|------------------|----|
| Model:    | <b>PT1000</b> | <b>Mileage</b> : | K  |
| Serial #: | 4F1303782     |                  |    |

### **Included Options:**

Chassis: 2024 Mack MD742 Chassis

Body: 18 Cubic Yard Capacity Smooth Side Body Construction Dual Hopper Work Light Kit Body Side Backing Assist Lights Strobe Light Third Eye Single Camera System Back Up Alarm Hydraulic Pressure Gauge Kit in Cab In-Tank Oil Heater Underbody Mounted Hyd. Tank LED Light Package Rear Right Side Buzzer Controls

# Heil PT1000 Rear Load Refuse TruckYear:2024ID #:IDN-2141Model:PT1000Mileage:KMSerial #:4F1301782VerticeVertice