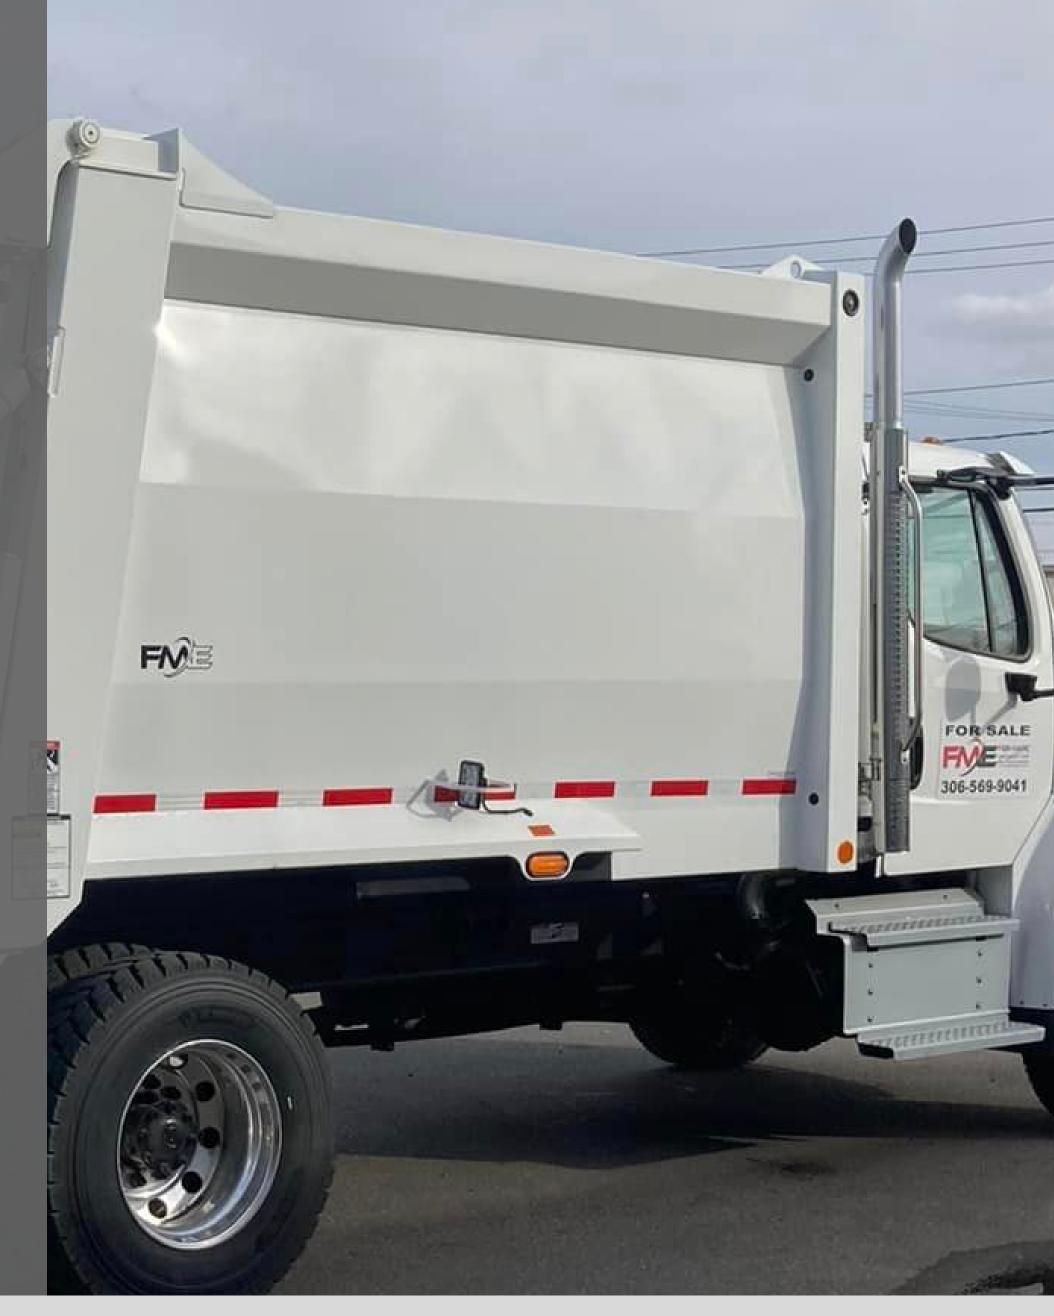

# MODEL PT1000

### Heil PT1000 Rear Load Refuse Truck

**Year: 2023 Model: PT100** 

PT1000

**Serial #: 4F1303746** 

ID #: IDN-2142

Mileage: KM