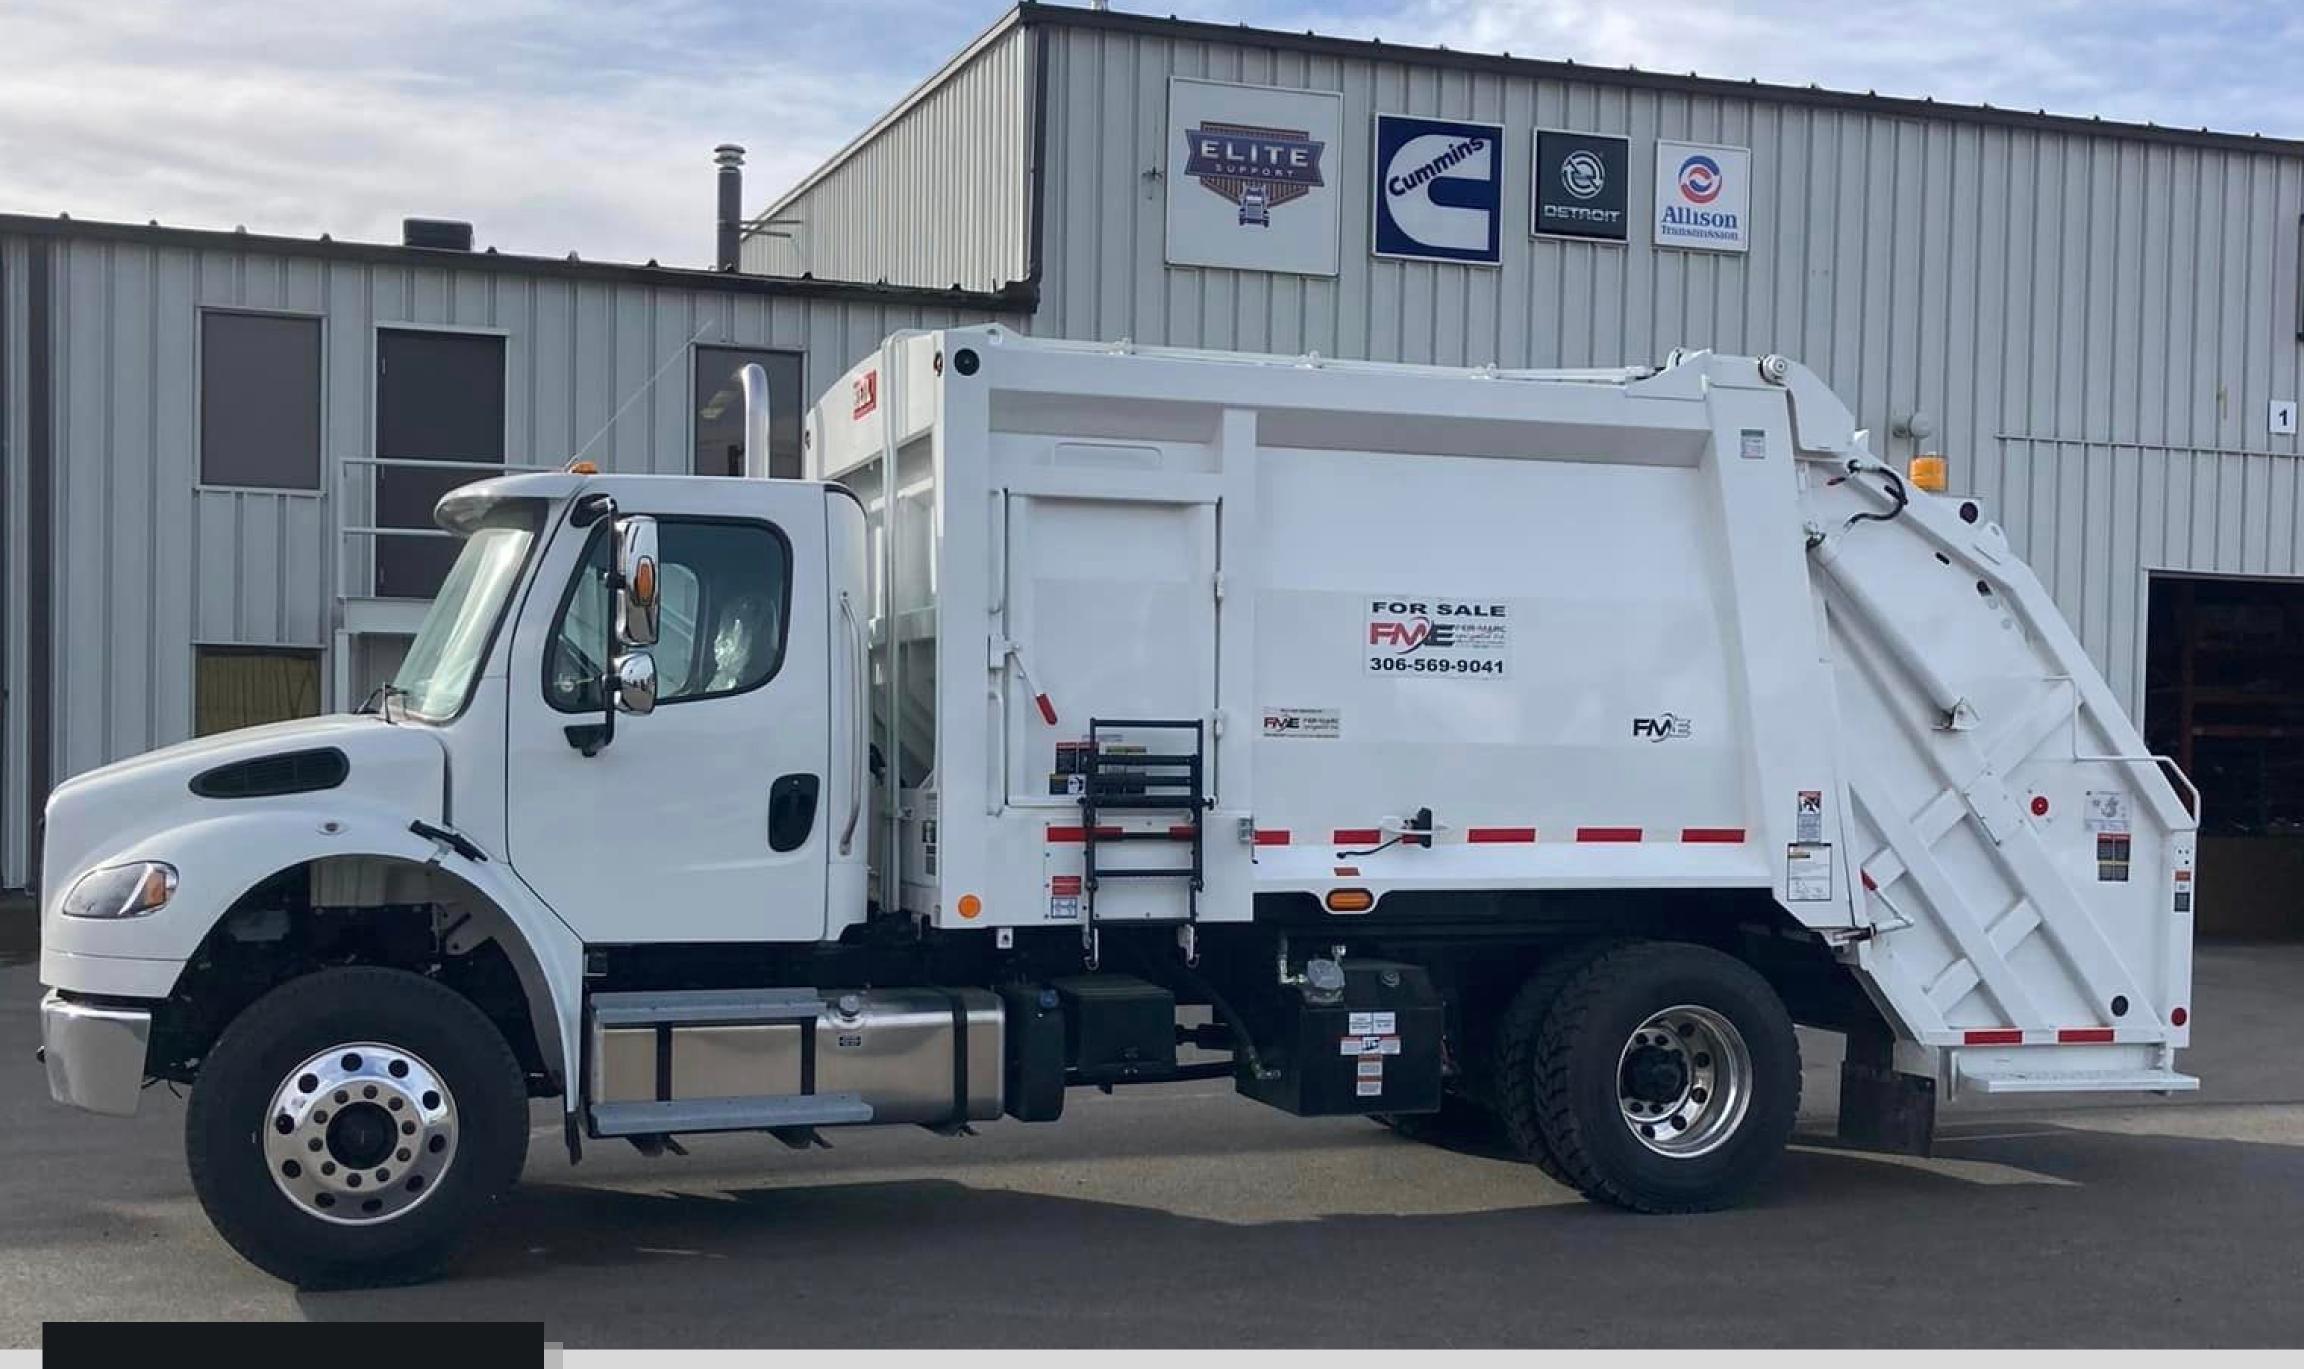

## Heil PT1000 Rear Load Refuse Truck

Year: 2023 ID #: IDN-2142

Model: PT1000 M Serial #: 4F1303746

Mileage: KM

#### **Included Options:**

Chassis:

2023 Freightliner M2 106 Chassis

Body:

18 Cubic Yard Capacity
Smooth Side Body Construction

Dual Hopper Work Light Kit

Body Side Backing Assist Lights

Strobe Light

Third Eye Single Camera System

Back Up Alarm

Hydraulic Pressure Gauge Kit in Cab

In-Tank Oil Heater

Underbody Mounted Hyd. Tank

LED Light Package

Rear Right Side Buzzer Controls

Inquire for Pricing & More Pictures