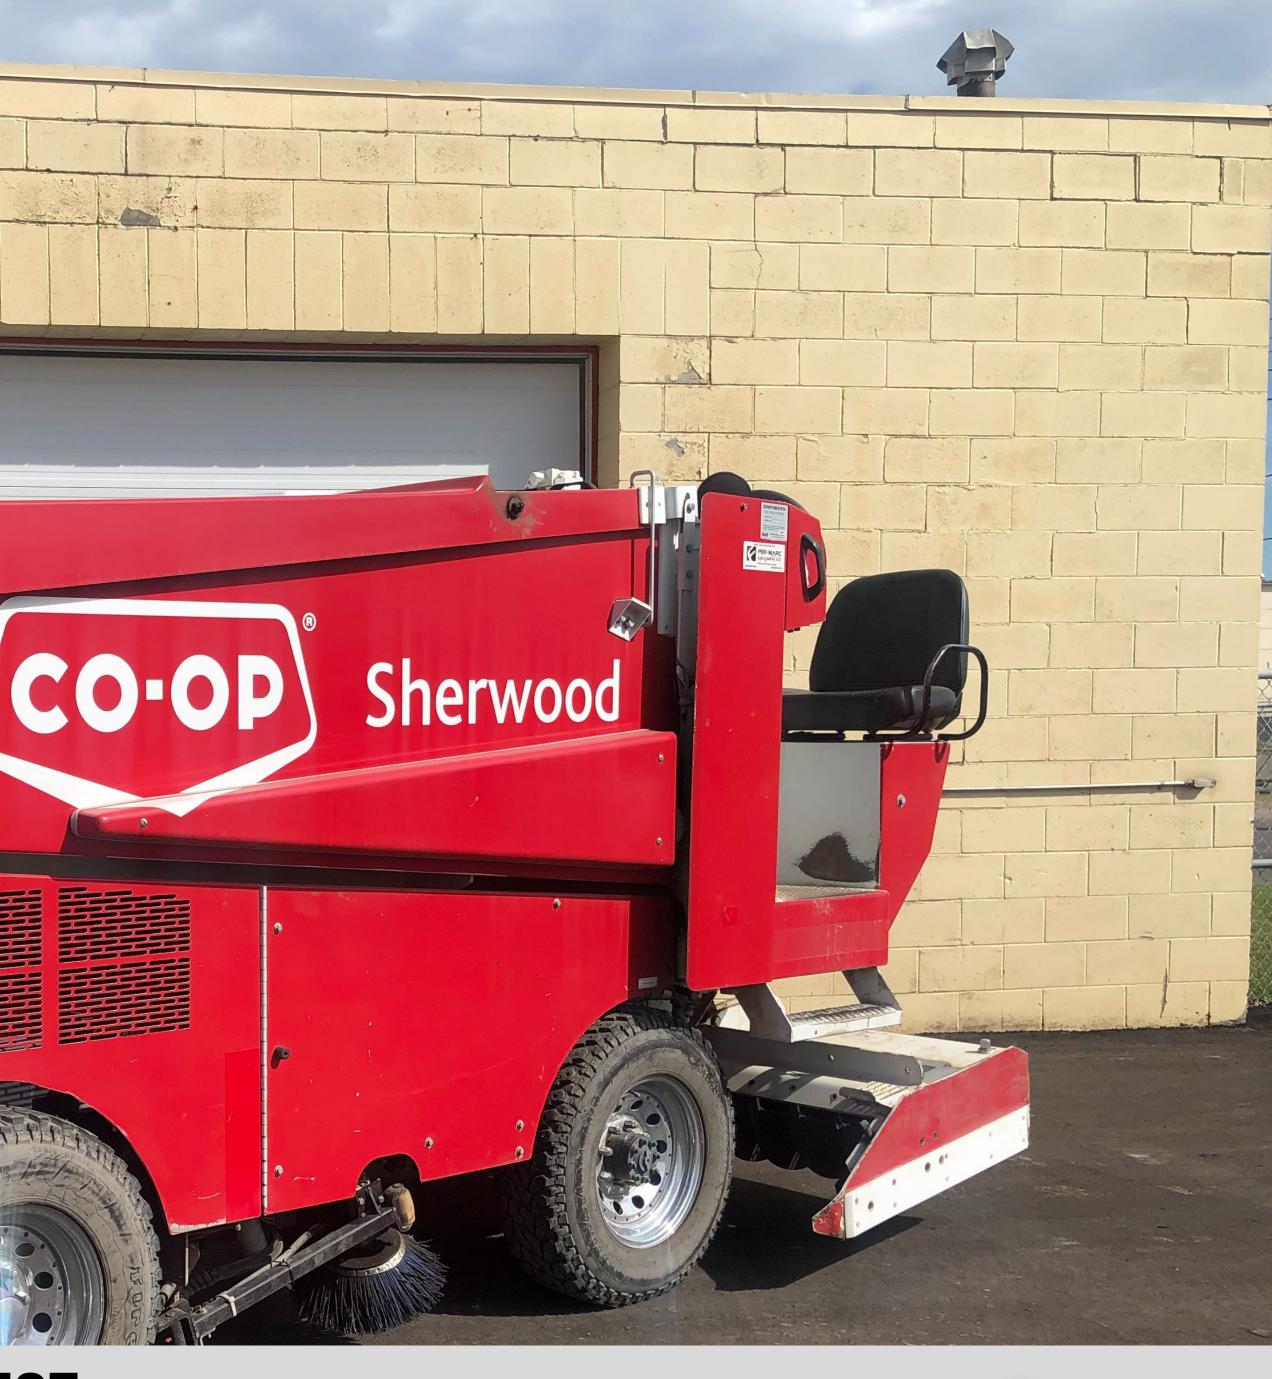

## Zamboni Model 525

| <b>Year</b> : | 2009 | ID #:  |   |
|---------------|------|--------|---|
| Model:        | 525  | Hours: | U |
| Serial #:     | 9230 |        |   |

DN-1951 Upon Request

## **Included Options:**

LPG Fuel Front Dump GM Engine Board Brush Hydrostatic Transmission Vertical & Horizontal Augers 100 Cu. Ft. Snow Tank Capacity 192 Imperial Gallon Water Tank Wash Water System

Operator & Maintenance Training Available Upon Delivery