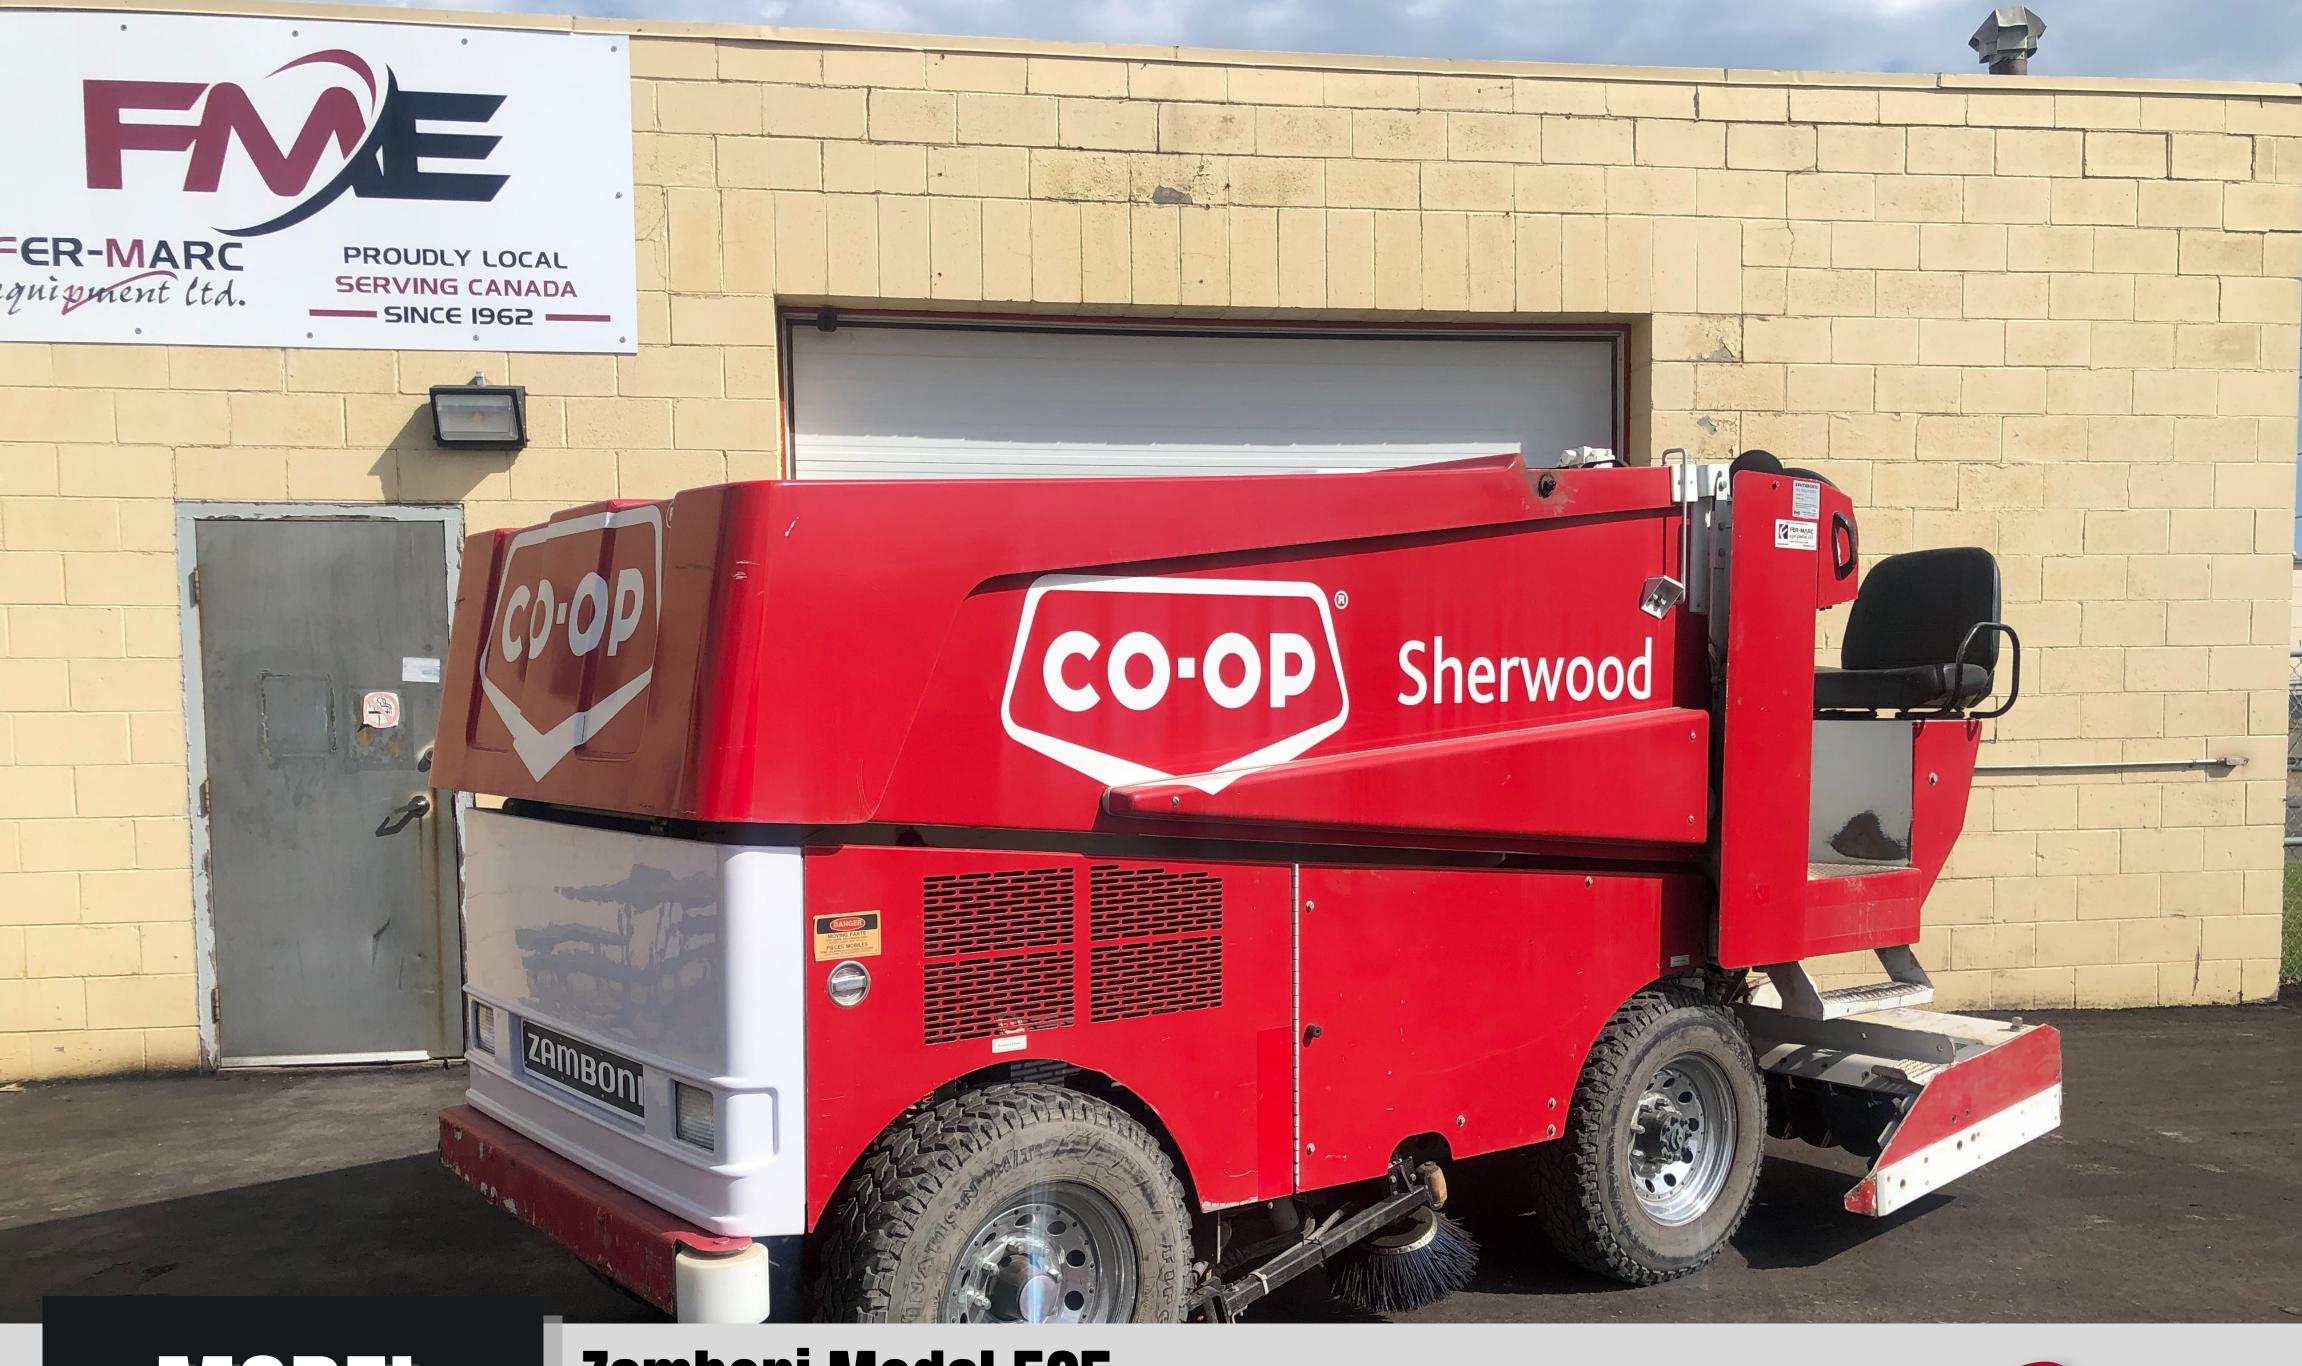

## MODEL 525

## Zamboni Model 525

| Year:     | 2009 | ID #:  | IDN-1 |
|-----------|------|--------|-------|
| Model:    | 525  | Hours: | Upol  |
| Serial #: | 9230 |        |       |

-1951 on Request

## **Included Options:**

LPG Fuel Front Dump GM Engine Board Brush Hydrostatic Transmission Vertical & Horizontal Augers 100 Cu. Ft. Snow Tank Capacity 192 Imperial Gallon Water Tank Wash Water System

Operator & Maintenance Training Available Upon Delivery