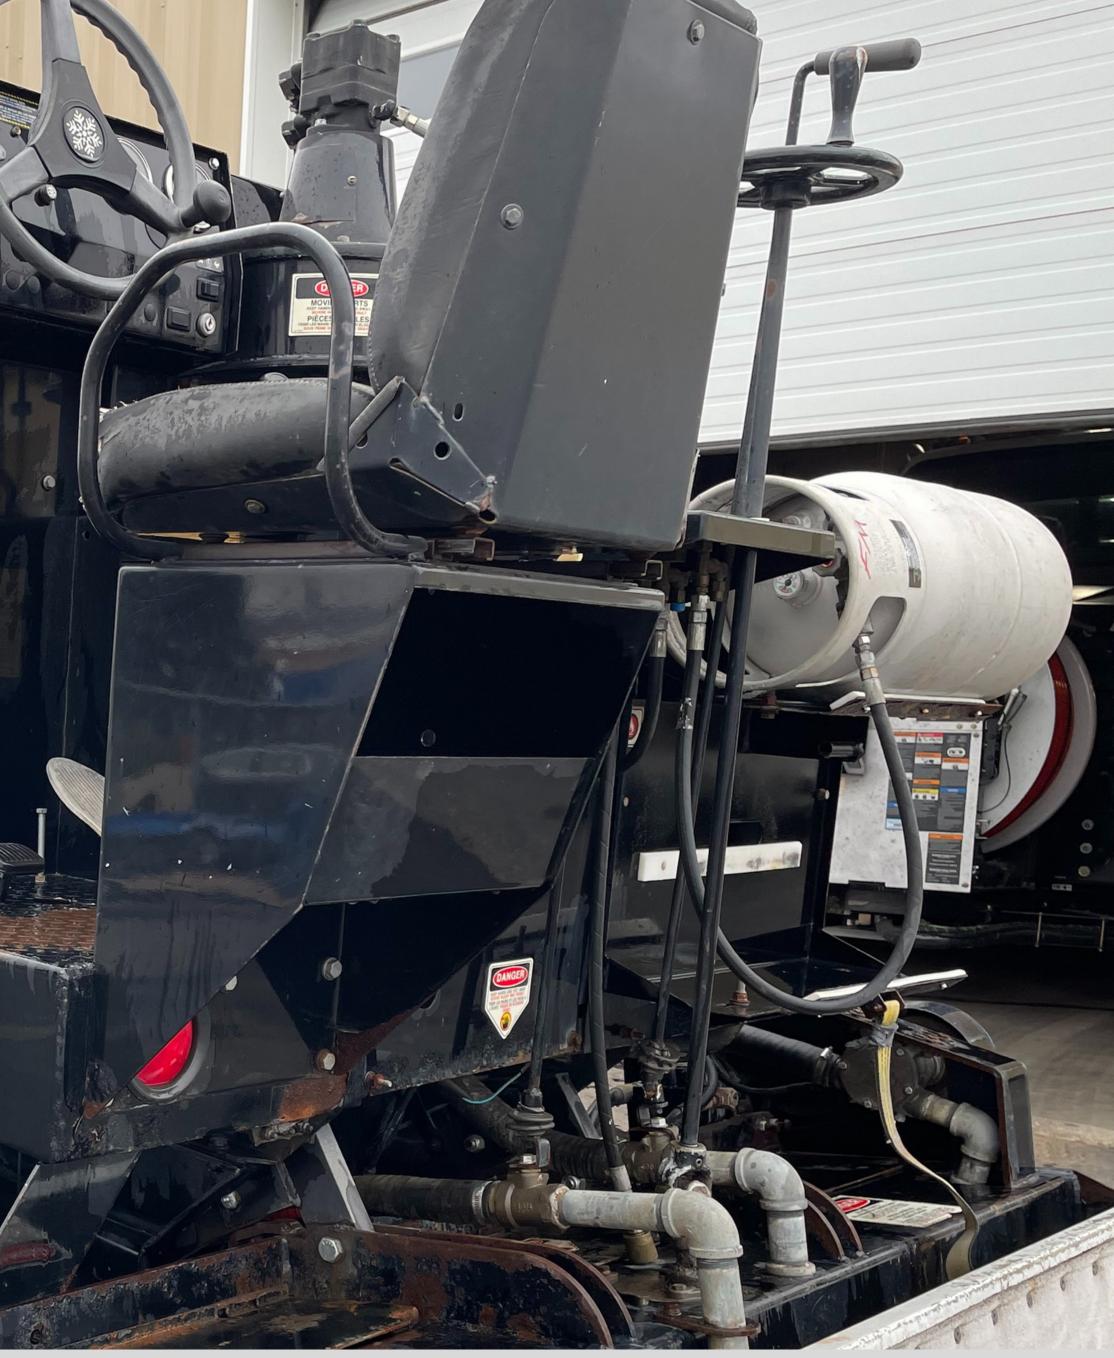

## **Included Options:**

LPG Fuel Front Dump Ford Engine Board Brush Hydrostatic Transmission Vertical & Horizontal Augers 100 Cu. Ft. Snow Tank Capacity 192 Imperial Gallon Water Tank Wash Water System