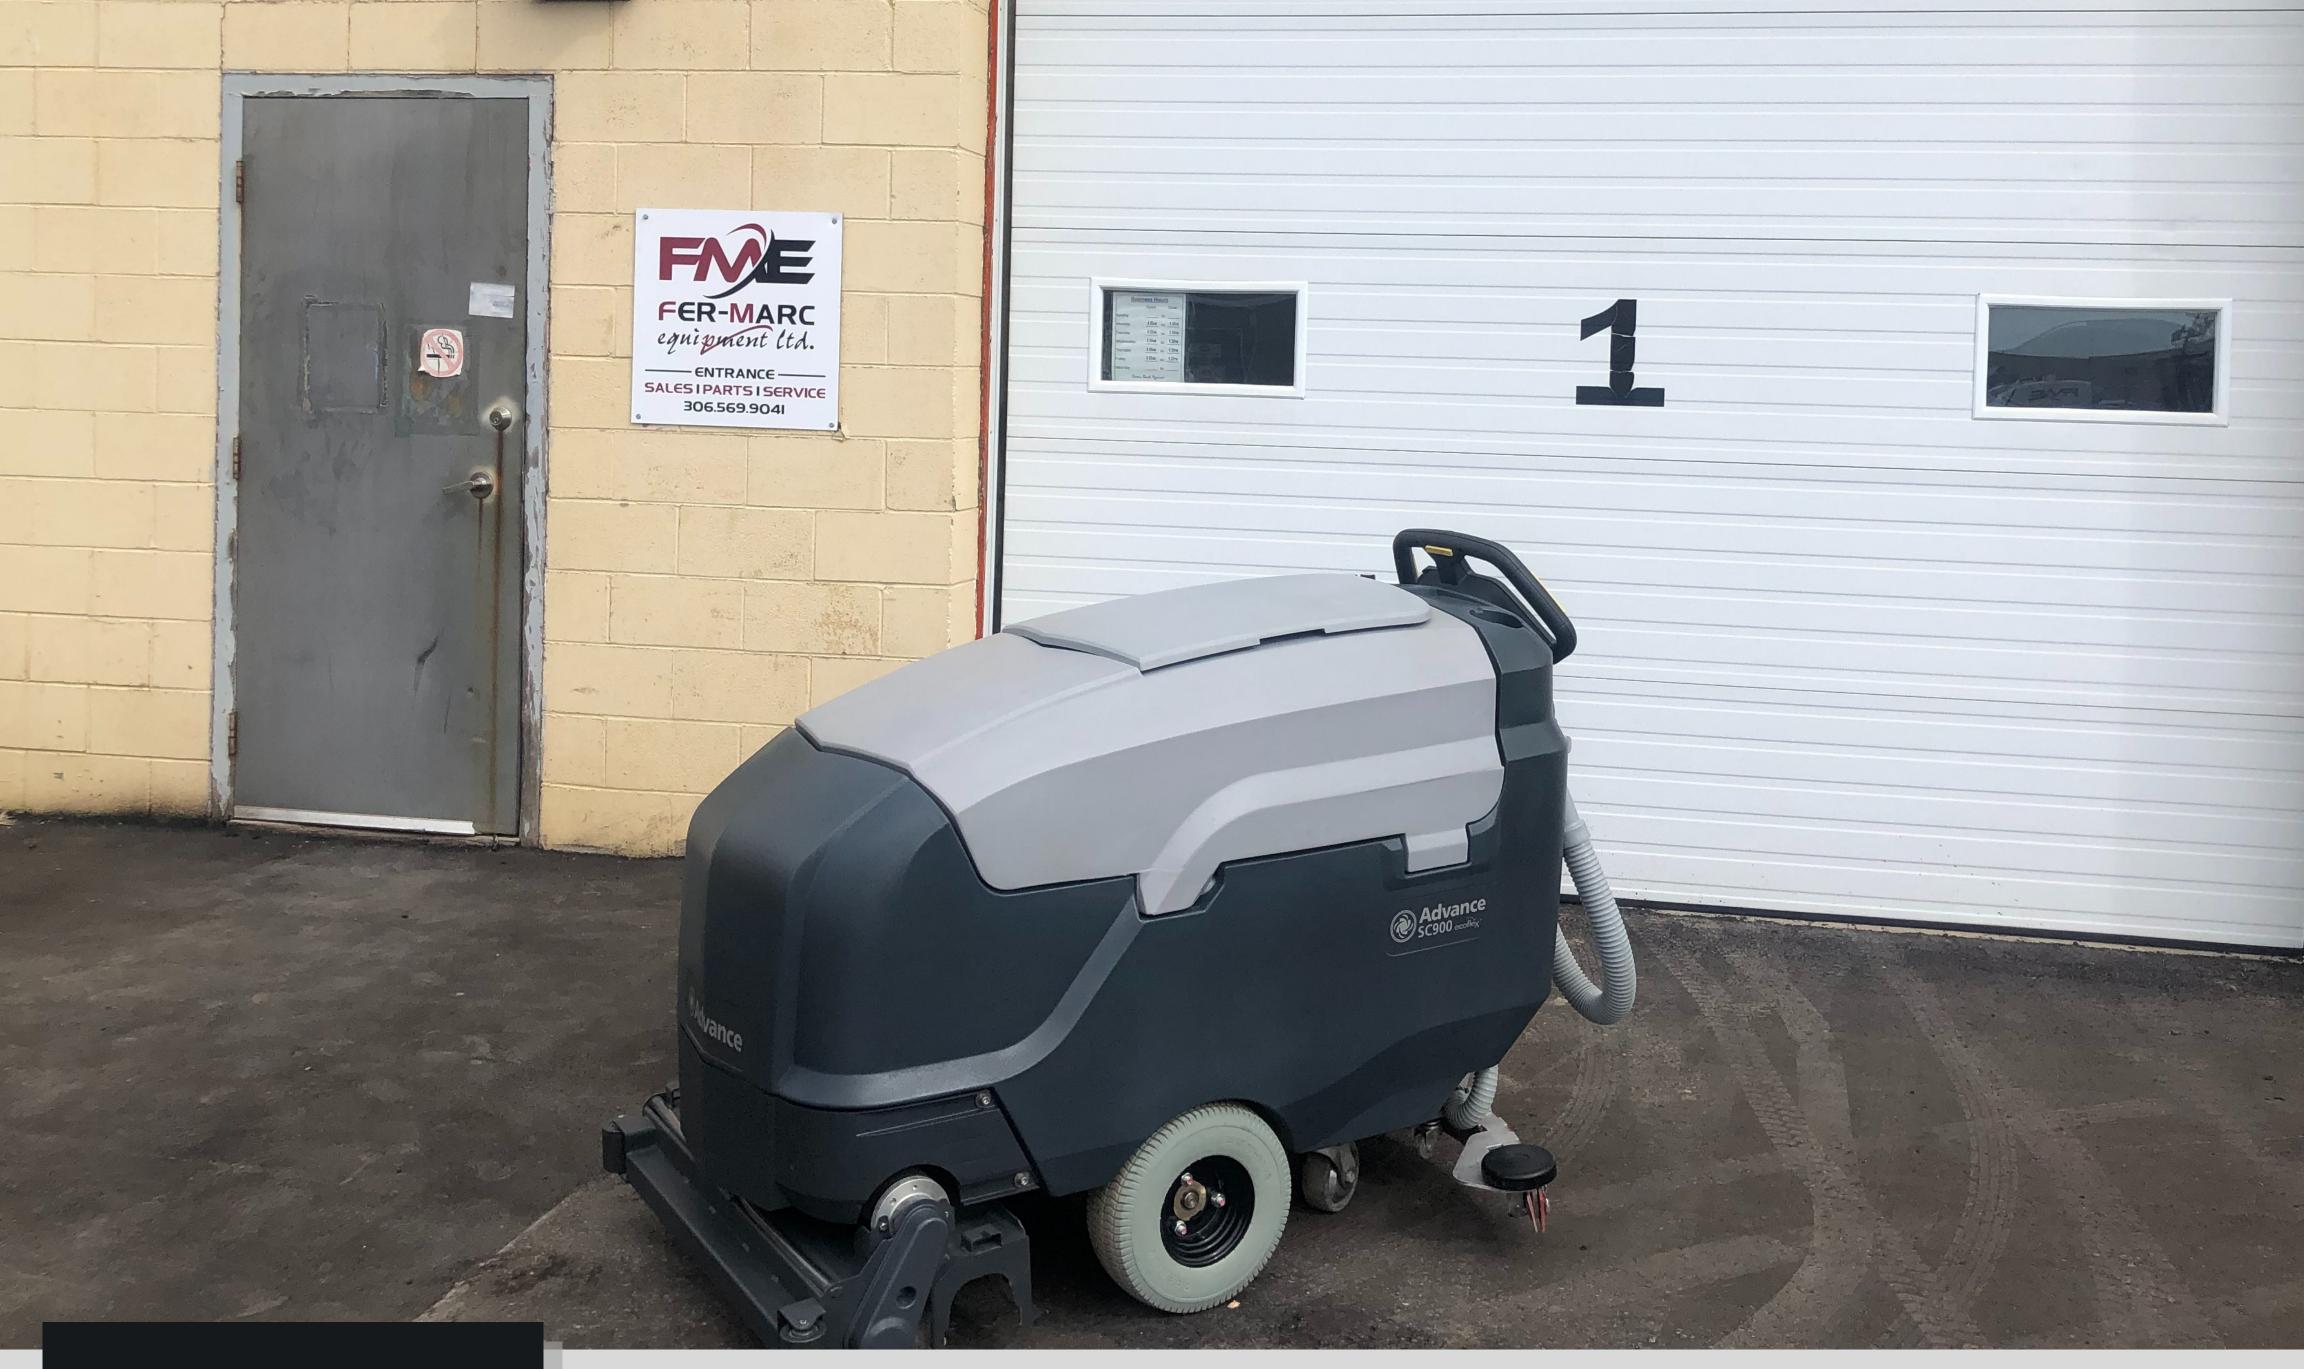

## Nilfisk Model SC900 Scrubber

Year: 2019 ID #: IDN-1971

Model: SC900 Hours: 1.3

**Serial #: 4000213671** 

## **Included Options:**

32" (81 CM) Cleaning Width
5.15 KM/H Max/ Transport & Scrub Speed
31,915 Ft² Productivity Per Hour
30 Gallon (114 L) Solution Tank Capacity
32 Gallon (121 L) Recovery Tank Capacity
1,235 LB (560 KG) Weight
41.8" (106.6 CM) Width With Squeegee
63.1" (160.3 CM) Length
44.8" (113.8 CM) Height
2% (1.15°) Gradeability Transport &
Cleaning
Battery Operated with Onboard Charger